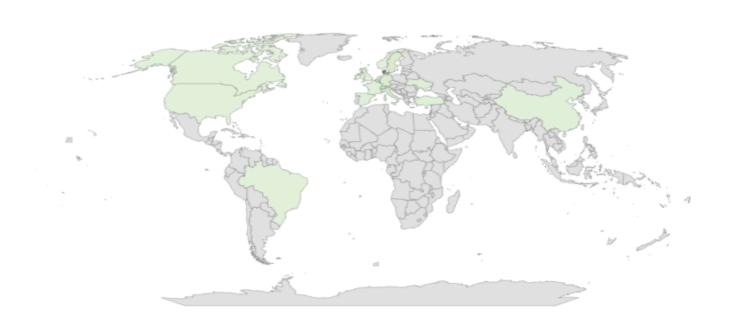

## Conference demographics

At MiFFI2023 we were pleased to welcome over 250 delegates from more than 20 countries. For MiFFI2025 we expect approximately 300 delegates with equal participation from academia and industry and an even greater international representation.

MiFFI2023 delegate countries

| Belgium | China   | France  | Italy       | Slovenia | Switzerland | United Kingdom |
|---------|---------|---------|-------------|----------|-------------|----------------|
| Brazil  | Denmark | Germany | Netherlands | Spain    | Turkey      | United States  |
| Canada  | Estonia | Ireland | Norway      | Sweden   | Ukraine     |                |